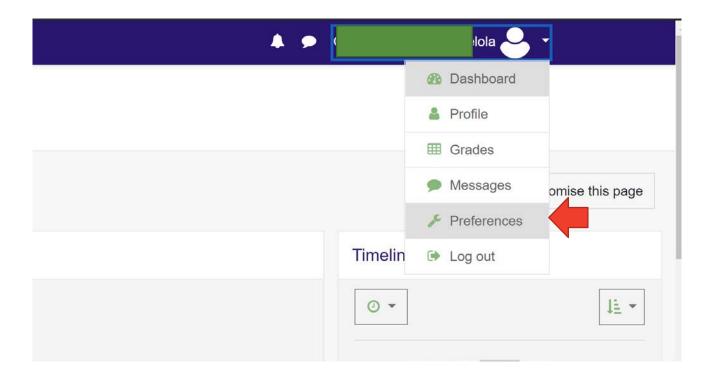

It is important you change your password from default after first login... see Page 8 for Instruction

- Once you are logged in, click on your profile icon on the right top site of the page and select
   Profile
- Please do this in a browser (Highly recommended)

# CHANGE PASSWORD

From your
 dashboard, click on
 your profile icon and
 select Preferences