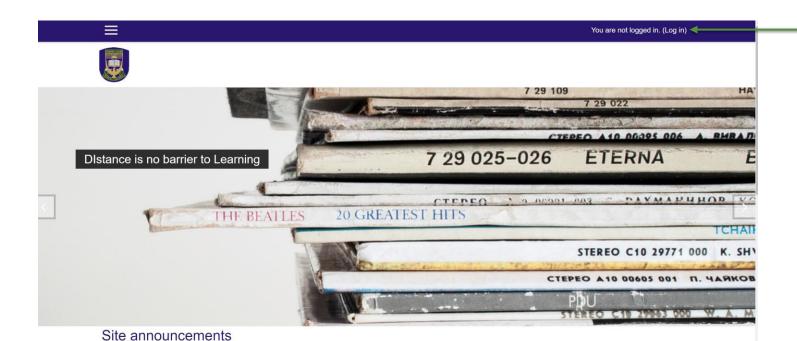

## STUDENTS' GUIDE TO GNS LMS PLATFORM

(2021/2022 SESSION)

- Prof. (Mrs). V.A. Alabi (GNS DIRECTOR)

Unilorin GNS DIVISION

- Log on to the GNS
   Learning Management
   System server via
   http://102.131.64.19/
- Click on the log in link from the top right side of the screen
- We recommend you use a Chrome Browser or Mozilla Firefox