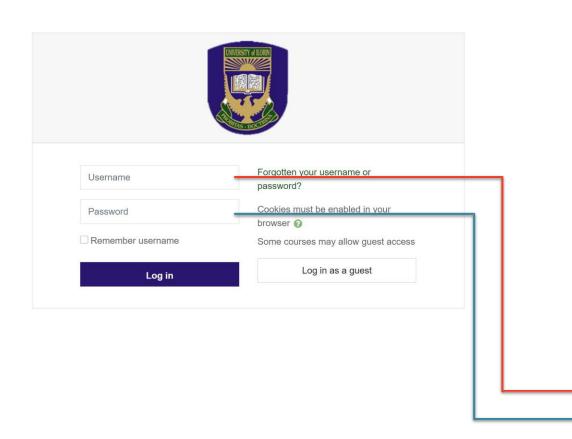

- From the login screen, input your username and password
- Use your Reg No. or Matric
   No. (without "/") as username
   (all in lowercase) and default
   password as Cohort#21/22
  - Example:
    - Username: 1004832ex
  - Password: Cohort#21/22