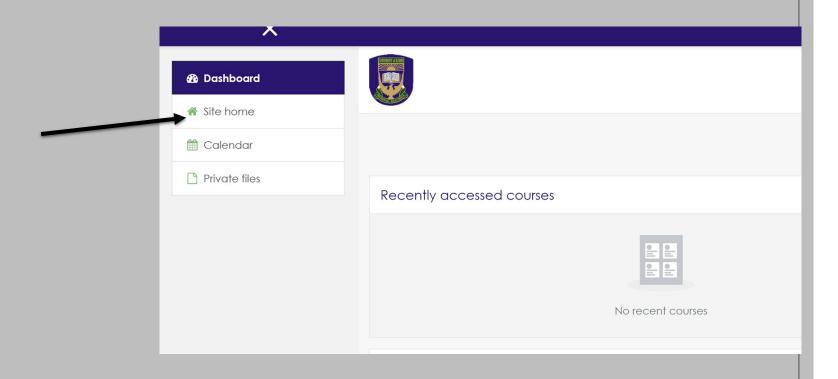

# S E L F ENROLLMENT

- Login to your dashboard.
- From the dashboard click on Site Home

- From the Site Home, Scroll down to the available courses and click on your desired course.
- (The course enrolment page appears)