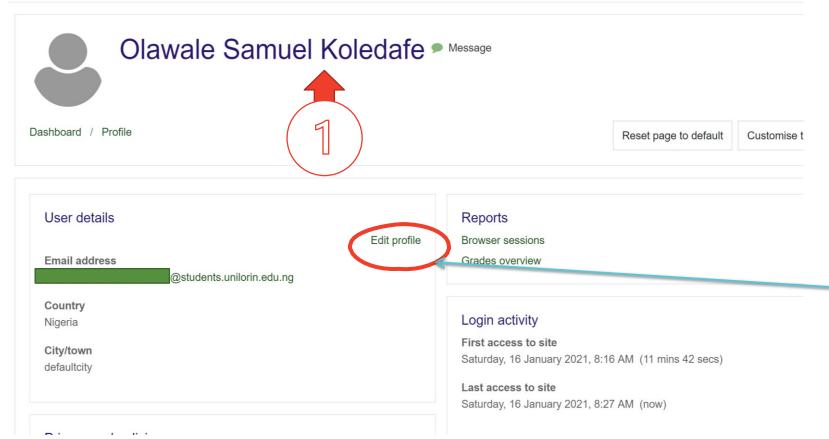

- From your Profile page,
   Kindly confirm the
   correctness of your Full
   name as indicated in 1
- If correction(s) is/areneeded, then click on edit profile