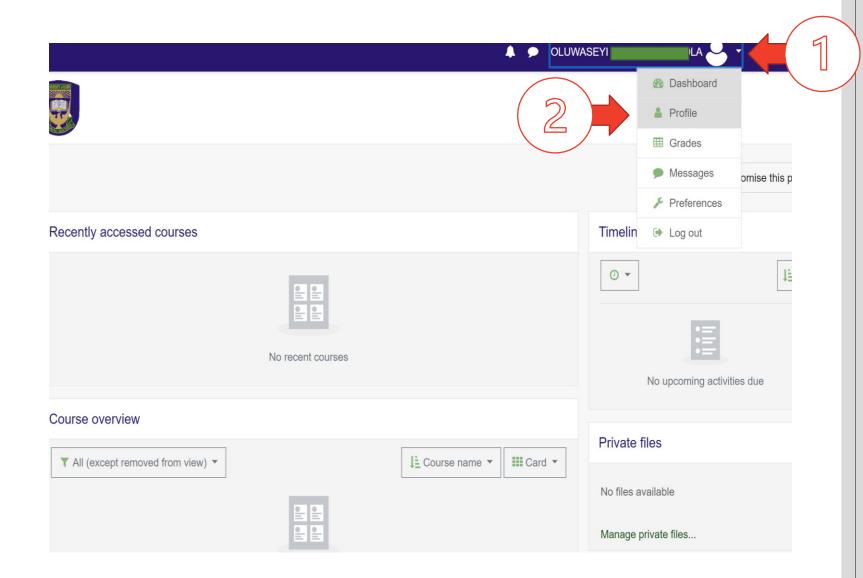

It is important you change your password from default after first login... see Page 8 for Instruction

- Once you are logged in, click on your profile icon on the right top site of the page and select
   Profile
- Please do this in a browser (Highly recommended)